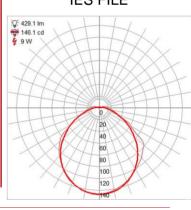

### **PHOTOMETRICS**

Dimmable: Yes Nominial Lumens 800 Lm CRI: 90 Delivered Lumens: 429 Lm

CCT: 3000K

Recommended Dimmers:

(ELV)LEVITON Decora DSE06-10Z; (ELV)LUTRON Maestro MAELV-600; (TRIAC)LEVITON Decora Sureslide 6674; (TRIAC)LUTRON Skylark CL SCL-153 or SCL-153P;

### IES FILE

In addition to Access Lighting's purchase and warranty terms and conditions, by signing below or placing an order, you agree that you are authorized to bind the entity placing any order and acknowledge the following: All of sizes and measurements are approximate and all images are for illustrative purposes only. In the event of an inconsistency, the "Product Measurements" section controls. There also may be slight differences in the colors and designs compared to the displayed and printed images.