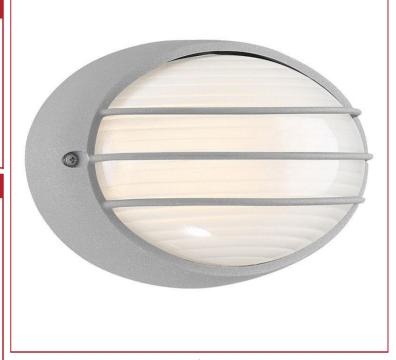

# Stock Code: 20280LEDDMG-SAT/OPL

Collection: Cabo

# PRODUCT INFORMATION

Base: 20280 Mounting Type: Wall

Finish: Satin Diffuser: Opal

Parent: 20280LEDDMG UPC: 641594236729

## PRODUCT MEASUREMENTS

FIXTURE BACKPLATE / CANOPY

Length: Length
Width: 8.5" Width:
Diameter Diameter:
Height: 5.25" Height:

Extension: 4"

Overall Height: